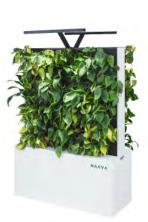

#### Naava N-series

#### **INSPIRED BY NATURE**

The new N-series elevates the whole product family to reach the increased standards of quality and sustainable values of Naava. The minimalistic design has been finished with polished details\*, while the technology hidden in the frame is now even smarter and user friendlier.

#### ONE PRODUCT, MANY FUNCTIONS

The product family has been designed to fit the individual needs of any space and live to fit their changing needs. Naava's versatility can be increased even further with accessories such as a skate or a magnetic whiteboard. The frame has been made of painted aluminium available in either snow white or graphite black. The effect of all the Naava products is enough for 40-60m² / 430-1000 sq ft. Ask your local retailer for shipping times.