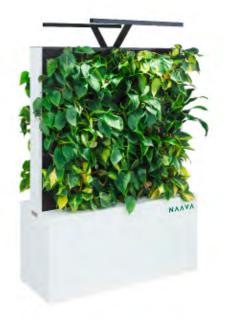

#### **SIZES**

Width: 1000 mm\*

Height: 2097 mm or 2307 mm

Depth: 294 mm

\*is it possible also: W 600 mm x H 2097 mm

Naava One Slim can be seamlessly integrated to the space thanks to its streamlined design.