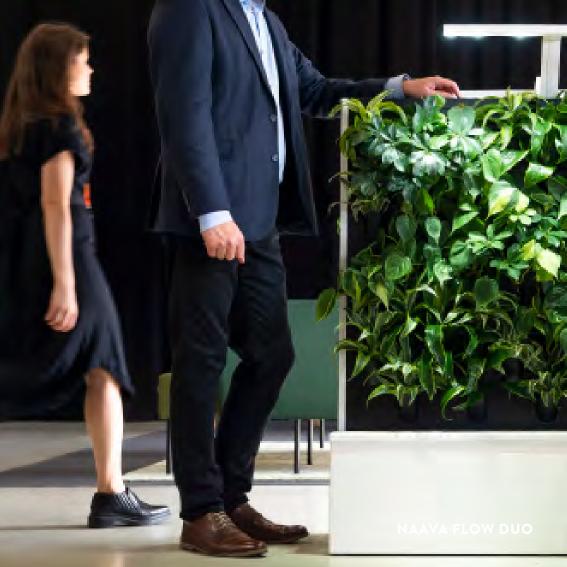

#### **SIZES**

Width: 1000 mm \*

Height: 1373 mm \*\*

Depth: 294 mm

\*is it possible also: 600 mm

\*\*total height with lamp 1528 mm

Naava Flow Duo is a free-standing, double sided and low framed model that provides privacy while leaving the view open.

Naava Flow Duo is available with a skate.

#### **SIZES**

Width: 1000 mm \*

Height: 1373 mm \*\*

Depth: 434 mm

\*is it also possible also: 600 mm \*\*total height with lamp 1528 mm