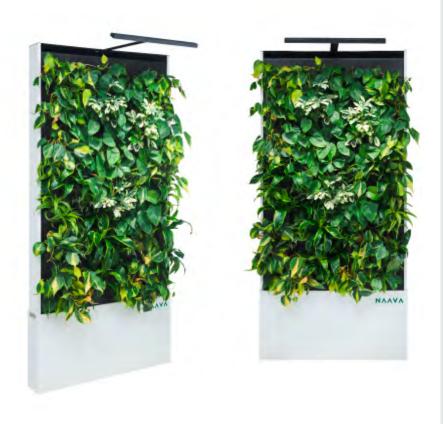

#### **SIZES**

Width: 1000 mm

Height: 2097 mm or 2307 mm

Depth: 155 mm

Naava Duo is a free-standing model with plants on both sides, creating an eye-catching room divider.

Naava Duo is available with a skate.

#### **SIZES**

Width: 1000 mm

Height: 2097 mm or 2307 mm

Depth: 434 mm

Naava Flow is a free-standing, low framed model that can be used next to a wall or as a room divider.

Naava Flow is available with a skate.