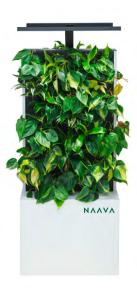

#### **SIZES**

Width: 1000 mm\*

Height: 2097 mm or 2307 mm

Depth: 294 mm

\*is it possible also: W 600 mm x H 2097 mm

Naava One Slim can be seamlessly integrated to the space thanks to its streamlined design.