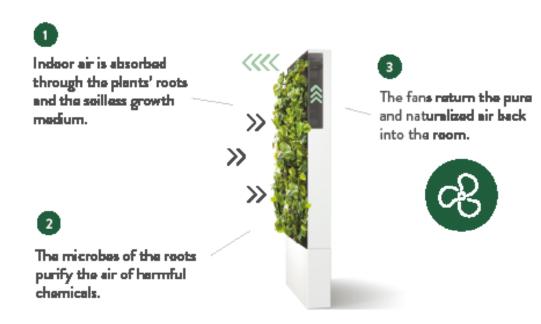

#### Beauty of plants, power of biofilters

#### REFINEMENT OF PLANTS

Traditional soil is washed off the plants, which are then replanted into a soilless, porous growth medium and special Naava pots which together enable enhanced air circulation.

#### UNIQUE, SOILLESS GROWTH MEDIUM

Our very own invention, the soilless growth medium activates the microbes of the plants' root system, enabling the air purification efficiency of Naava. The Naava growth medium does not grow mold or cause allergic reactions.

These three innovations combined create a Naava biofilter that naturally purifies air.