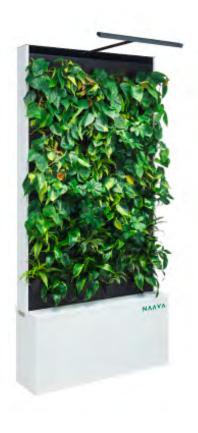

#### Naava N-series

#### **INSPIRED BY NATURE**

The new N-series elevates the whole product family to reach the increased standards of quality and sustainable values of Naava. The minimalistic design has been finished with polished details\*, while the technology hidden in the frame is now even smarter and user friendlier.

#### ONE PRODUCT, MANY FUNCTIONS

The product family has been designed to fit the individual needs of any space and live to fit their changing needs. Naava's versatility can be increased even further with accessories such as a skate or a magnetic whiteboard. The frame has been made of painted aluminium available in either snow white or graphite black. The effect of all the Naava products is enough for 40-60m² / 430-1000 sq ft. Ask your local retailer for shipping times.