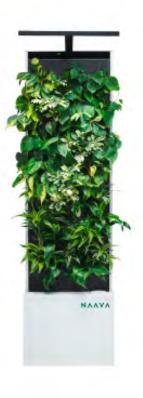

#### **SIZES**

Width: 1000 mm\*

Height: 2097 mm or 2307 mm

Depth: 294 mm

\*is it possible also: W 600 mm x H 2097 mm

Naava One Slim can be seamlessly integrated to the space thanks to its streamlined design.

Naava One Slim is wall-secured.