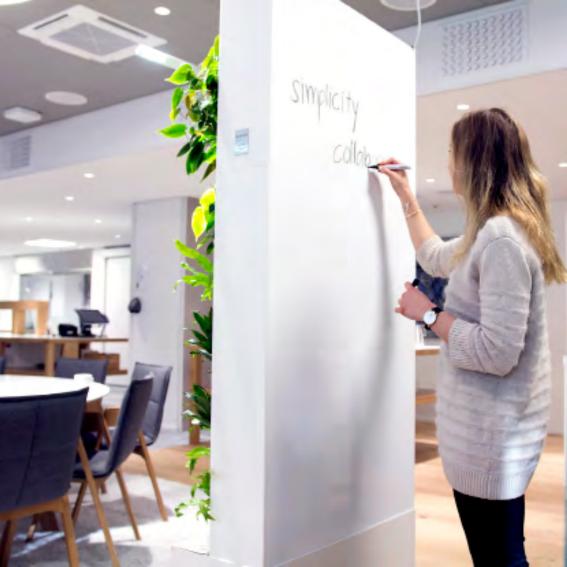

<sup>\*</sup> Reference images in this product guide include pre-N-series products. Check the N-series design from product descriptions strating from the next spread.

Free-standing Naava One can also be used as a room divider.

Naava One is available with a skate and a magnetic whiteboard.