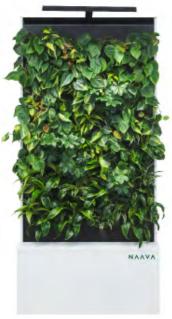

#### **SIZES**

Width: 1000 mm\*

Height: 2097 mm or 2307 mm

Depth: 294 mm

\*is it possible also: W 600 mm x H 2097 mm

Naava One Slim can be seamlessly integrated to the space thanks to its streamlined design.

Naava One Slim is wall-secured.