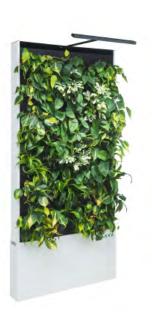

#### **SIZES**

Width: 1000 mm

Height: 2097 mm or 2307 mm

Depth: 155 mm

Naava Duo is a free-standing model with plants on both sides, creating an eye-catching room divider.

Naava Duo is available with a skate.

#### **SIZES**

Width: 1000 mm

Height: 2097 mm or 2307 mm

Depth: 434 mm

Naava Flow is a free-standing, low framed model that can be used next to a wall or as a room divider.

Naava Flow is available with a skate.